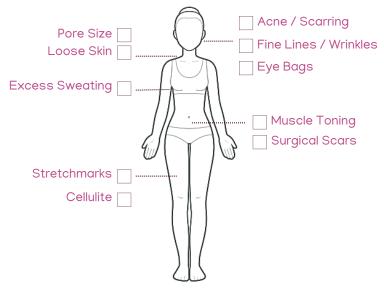

| 2 | 3 | 4 | 5 |
| Leakage during the day                                                                                    | 1 | 2 | 3 | 4 | 5 |
| How many times do you get up to go to the bathroom at night?                                              | 1 | 2 | 3 | 4 | 5 |
| Weak pelvic floor / Prolapse (vaginal bulge)                                                              | 1 | 2 | 3 | 4 | 5 |
| How happy are you with the external appearance of your labia?                                             | 1 | 2 | 3 | 4 | 5 |
| Do your symptoms affect : sleep, athletics, travel or social activities?                                  | 1 | 2 | 3 | 4 | 5 |
|                                                                                                           |   |   |   |   |   |



|                                                           |  |  | · |  |  |  |  |  |
|-----------------------------------------------------------|--|--|---|--|--|--|--|--|
| Do you have any other comments,<br>questions or concerns? |  |  |   |  |  |  |  |  |
|                                                           |  |  |   |  |  |  |  |  |
|                                                           |  |  |   |  |  |  |  |  |
|                                                           |  |  |   |  |  |  |  |  |
|                                                           |  |  |   |  |  |  |  |  |
|                                                           |  |  |   |  |  |  |  |  |
|                                                           |  |  |   |  |  |  |  |  |